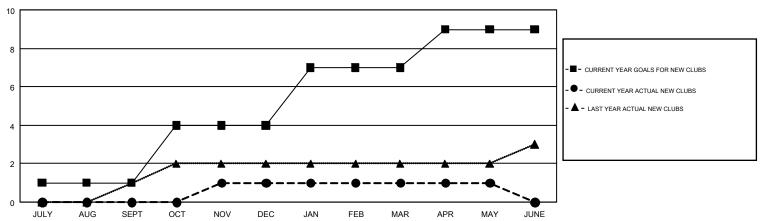

## GMT MONTHLY MEMBERSHIP PROGRESS REPORT

Results as of: 5/31/2018

**LOCATION: OHIO** 

Multiple District 13

**CINDY GREGG** GMT CA 1

|               | Club          | s           |               | Members  RESULTS FOR 2017-2018 |                           |                         |                                              |  |
|---------------|---------------|-------------|---------------|--------------------------------|---------------------------|-------------------------|----------------------------------------------|--|
|               | RESULTS FOR   | R 2017-2018 |               |                                |                           |                         |                                              |  |
| QUARTER       | NEW CLUB GOAL | NEW CLUBS   | DROPPED CLUBS | QUARTER                        | MEMBER GROWTH NET<br>GOAL | MEMBER GROWTH<br>ACTUAL | DROPPED MEMBERS ACTUAL (including transfers) |  |
| JULY/AUG/SEPT | 1             | 0           | 0             | JULY/AUG/SEPT                  | 4                         | 180                     | 313                                          |  |
| OCT/NOV/DEC   | 3             | 1           | 4             | OCT/NOV/DEC                    | 106                       | 238                     | 373                                          |  |
| JAN/FEB/MAR   | 3             | 0           | 2             | JAN/FEB/MAR                    | 103                       | 200                     | 264                                          |  |
| APR/MAY/JUNE  | 2             | 0           | 0             | APR/MAY/JUNE                   | 79                        | 176                     | 225                                          |  |