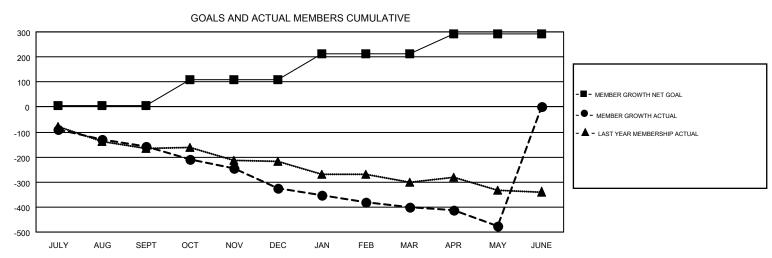

## GMT MONTHLY MEMBERSHIP PROGRESS REPORT

Results as of: 5/31/2018

**LOCATION: OHIO** 

Multiple District 13

**CINDY GREGG** GMT CA 1

|               | Club          | s           |               | Members  RESULTS FOR 2017-2018 |                           |                         |                                              |  |
|---------------|---------------|-------------|---------------|--------------------------------|---------------------------|-------------------------|----------------------------------------------|--|
|               | RESULTS FOR   | R 2017-2018 |               |                                |                           |                         |                                              |  |
| QUARTER       | NEW CLUB GOAL | NEW CLUBS   | DROPPED CLUBS | QUARTER                        | MEMBER GROWTH NET<br>GOAL | MEMBER GROWTH<br>ACTUAL | DROPPED MEMBERS ACTUAL (including transfers) |  |
| JULY/AUG/SEPT | 1             | 0           | 0             | JULY/AUG/SEPT                  | 4                         | 180                     | 313                                          |  |
| OCT/NOV/DEC   | 3             | 1           | 4             | OCT/NOV/DEC                    | 106                       | 238                     | 373                                          |  |
| JAN/FEB/MAR   | 3             | 0           | 2             | JAN/FEB/MAR                    | 103                       | 200                     | 264                                          |  |
| APR/MAY/JUNE  | 2             | 0           | 0             | APR/MAY/JUNE                   | 79                        | 176                     | 225                                          |  |